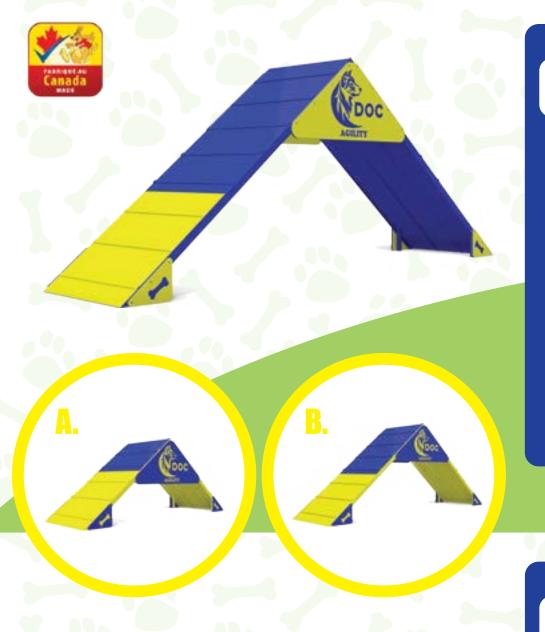

## **A-Frame**

**Doc Agility** equipment uses the colours blue and yellow because those are the colors our furry friends can see the best!

A. Kdog-202 - 6" **B.** Kdog-202 - 8"