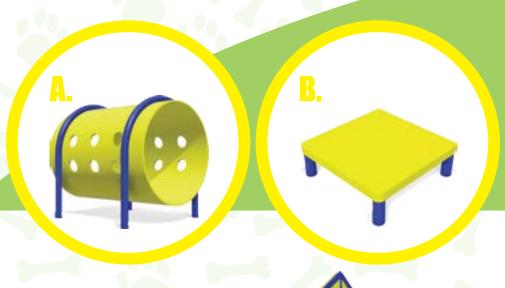

### **Panel** Tunnel

#### **Post & Coating:**

Painted metal parts are coated with

HDPE; high density polyethylene with UV stabilizer.

A. Kdog-500 Tunnel **B. Kdog-300 Table** 