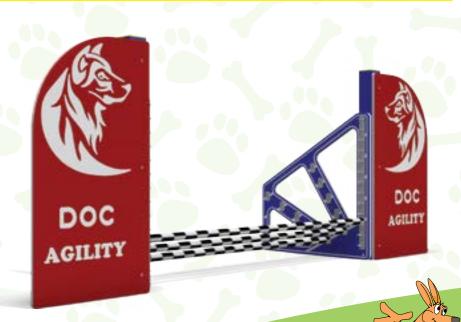

#### **Kdog-107**

### **Triple** Bar Hurdles

**Endless hurdle** configurations to challenge dogs big or small!