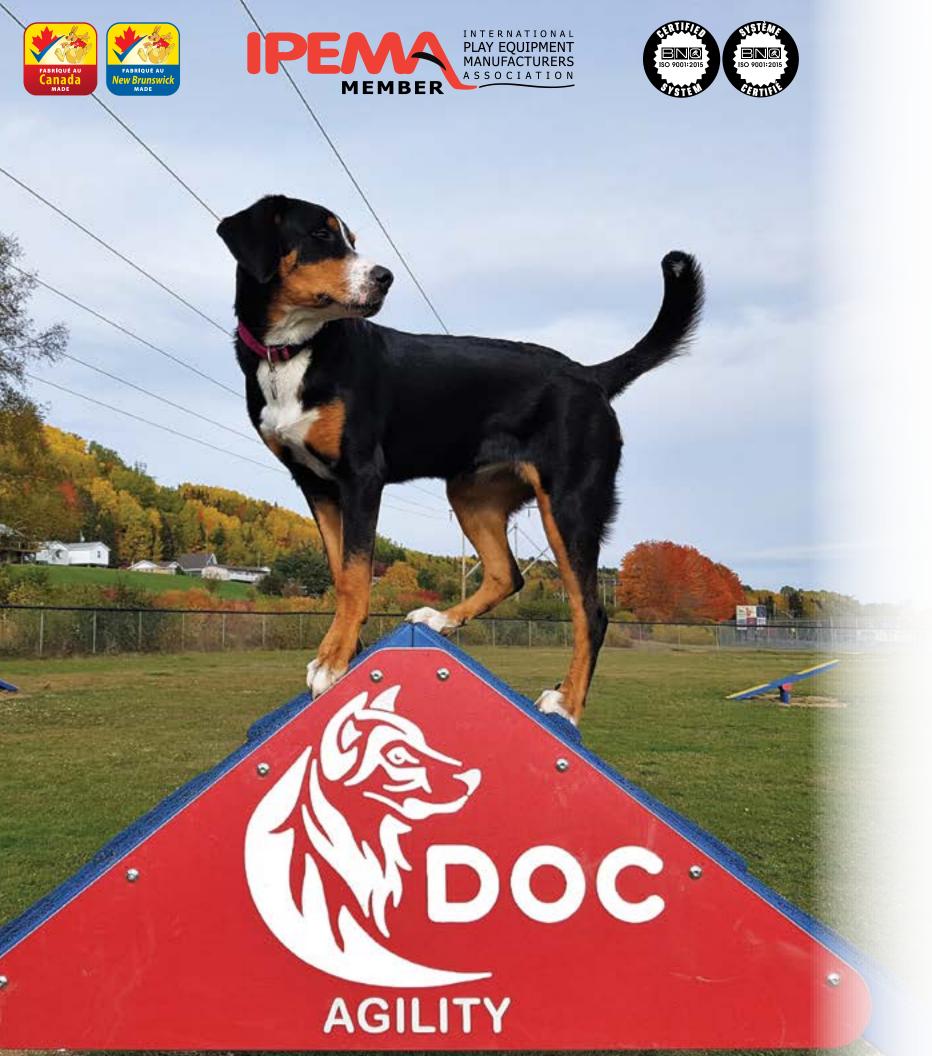

# pog Park Equipment



A dog park offers our furry friends a space for play and companionship off-leash in a controlled environment. They also provide a community setting in which people can gather and socialize; creating a positive environment for owners and their dogs to spend time. Doc Agility dog parks are made with the same high-quality materials as our playgrounds and will keep visitors coming back year after year!



### **Kdog-202**

## **A-Frame**

**Doc Agility** equipment uses the colours blue and yellow because those are the colors our furry friends can see the best!

A. Kdog-202 - 6" **B.** Kdog-202 - 8"



### **Kdog-201-8**

## Dog Walk-8'

#### **Post & Coating:**

Painted metal parts are coated with

HDPE; high density polyethylene

A. Kdog-201-10" **B. Kdog-201-12**"