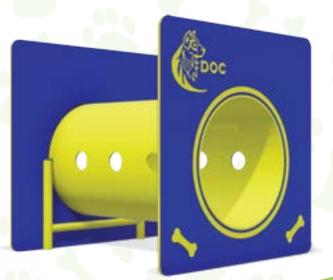

your dog park today!









**Contact Us Today to start** planning your dog park today! **Kdog-101** 

### Loop Jump 8"

#### **Post & Coating:**

Painted metal parts are coated with

#### **Plastics:**

HDPE; high density polyethylene with UV stabilizer.

A. Kdog-102 - 12"

**B. Kdog-103 - 18**"

### **Kdog-100**

### Triple Loop Jump

A combination of all three jump heights in one!











**Contact Us Today to start** planning your dog park today!

1.888.212.1411

contact@kangoroo.com

### **Kdog-105**

### Horizonal Hurdles

**Post & Coating:** 

Painted metal parts are coated with

HDPE; high density polyethylene with UV stabilizer.

A. Kdog-104 - Hurdles

#### **Kdog-107**

### **Triple** Bar Hurdles

**Endless hurdle** configurations to challenge dogs big or small!

















### **Panel** Tunnel

#### **Post & Coating:**

Painted metal parts are coated with

HDPE; high density polyethylene with UV stabilizer.

A. Kdog-500 Tunnel **B. Kdog-300 Table** 



### Dog House Tunnel











#### **Front View**



#### **Back View**



#### contact@kangoroo.com

### **Kdog-800**

### Weave **Poles**

#### **Post & Coating:**

Painted metal parts are coated with

HDPE; high density polyethylene with UV stabilizer.

A. Kdog-700 - Stepping Pods

### **Kdog-108**

### Ground Hurdles

These moveable hurdles are great to change the flow of the park; keeping the most active 🗦 dogs on their paws.







**Contact Us Today to start** 

planning your dog park today!







# TERRAINS DE JEUX SELECTION OF THE PLAYGROUNDS





1.888.212.1411 1.506.789.0990



contact@kang