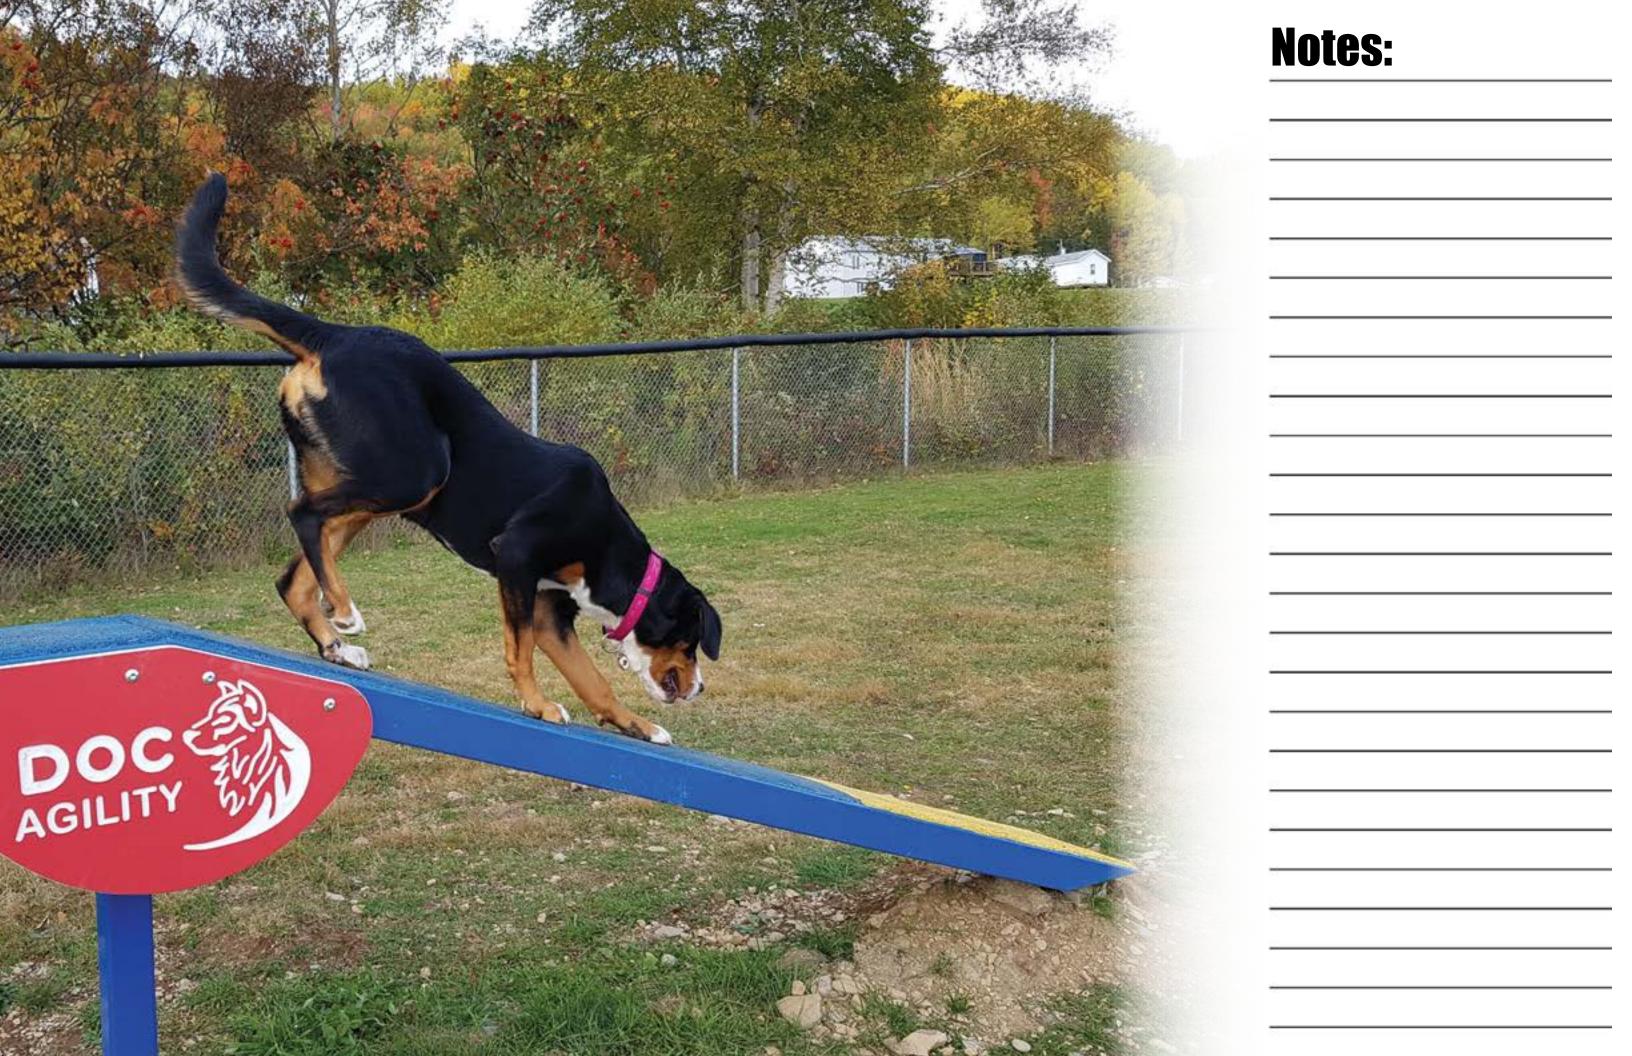

## Dog Walk-8'

#### **Post & Coating:**

Painted metal parts are coated with

HDPE; high density polyethylene

A. Kdog-201-10" **B. Kdog-201-12**"