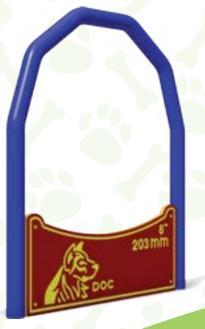

### Loop Jump 8"

#### **Post & Coating:**

Painted metal parts are coated with

#### **Plastics:**

HDPE; high density polyethylene with UV stabilizer.

A. Kdog-102 - 12"

**B. Kdog-103 - 18**"