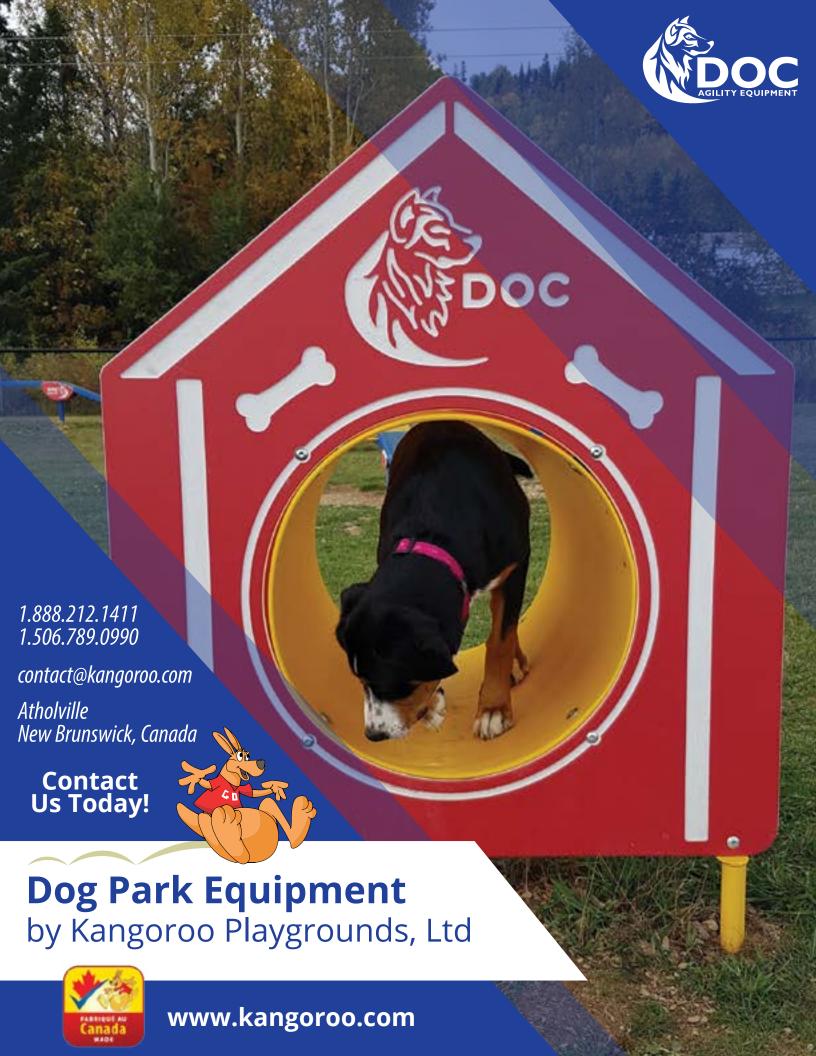

# pog Park Equipment

A dog park offers our furry friends a space for play and companionship off-leash in a controlled environment. They also provide a community setting in which people can gather and socialize; creating a positive environment for owners and their dogs to spend time. Doc Agility dog parks are made with the same high-quality materials as our playgrounds and will keep visitors coming back year after year!

### Dog House Tunnel

#### **Front View**

#### **Back View**