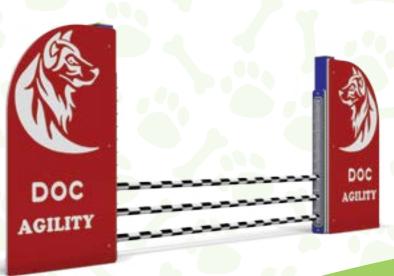

### **Kdog-105**

### Horizonal Hurdles

**Post & Coating:** 

Painted metal parts are coated with

HDPE; high density polyethylene with UV stabilizer.

A. Kdog-104 - Hurdles