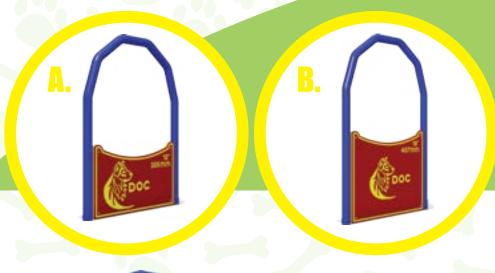

### Loop Jump 8"

#### **Post & Coating:**

Painted metal parts are coated with

#### **Plastics:**

HDPE; high density polyethylene with UV stabilizer.

A. Kdog-102 - 12"

**B. Kdog-103 - 18**"