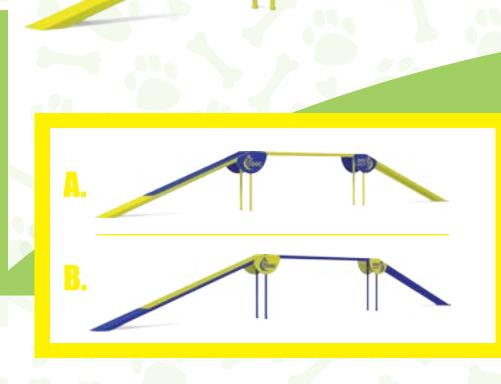

## **A-Frame**

**Doc Agility** equipment uses the colours blue and yellow because those are the colors our furry friends can see the best!

A. Kdog-202 - 6" **B.** Kdog-202 - 8"