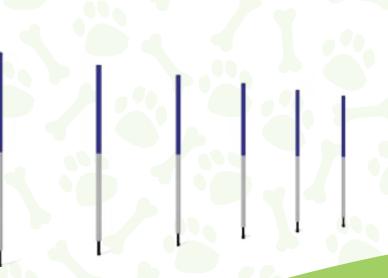

### **Kdog-800**

### Weave **Poles**

#### **Post & Coating:**

Painted metal parts are coated with

HDPE; high density polyethylene with UV stabilizer.

A. Kdog-700 - Stepping Pods