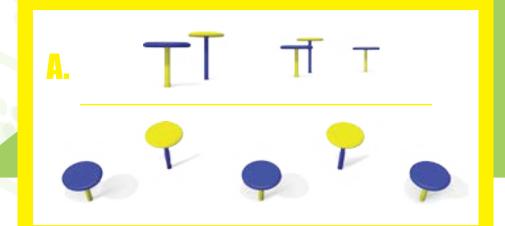

#### **Post & Coating:**

Painted metal parts are coated with

HDPE; high density polyethylene with UV stabilizer.

A. Kdog-500 Tunnel **B. Kdog-300 Table** 