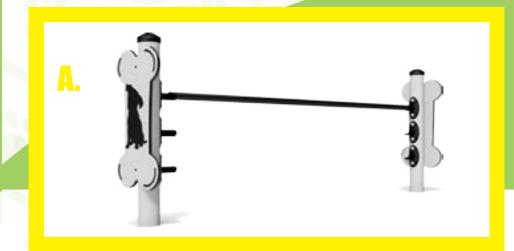

## **A-Frame**

**Doc Agility** equipment uses the colours blue and yellow because those are the colors our furry friends can see the best!

A. Kdog-202 - 6" **B.** Kdog-202 - 8"