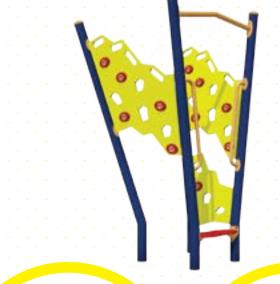

## **HW-116**

SWING SEAT

Galvanized Chain ¼" Link, Grade 30 Various lengths available!

BALANCE ACTIVITY

Balance and coordination are two of the most important gross motor skills in a child's physical development.

**EB-204** 

BALANCE ACTIVITY

**Various** color options available!

#### EB-204M1 BALANCE ACTIVITY

Balance exercises are a fun and engaging way for kids to gain body awareness.

EB-204M2
BALANCE ACTIVITY

to give children a

**EB-209** 

**BALANCE ACTIVITY** 

Available in different styles to match your park space! A. Clouds B. Magma