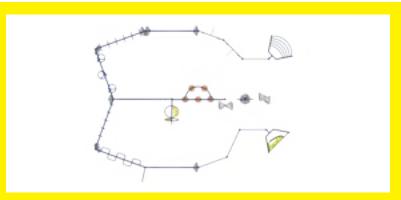

# Kup-151 FITNESS CIRCUITS

Recommended Ages: 5 to 12 years old

Capacity:
Up to 40 children

Playable Components:
Floating Stones Climber
Twist Ladder
Bumpy Horizontal Ladder
3D Puzzle Climber
Cable Bridge