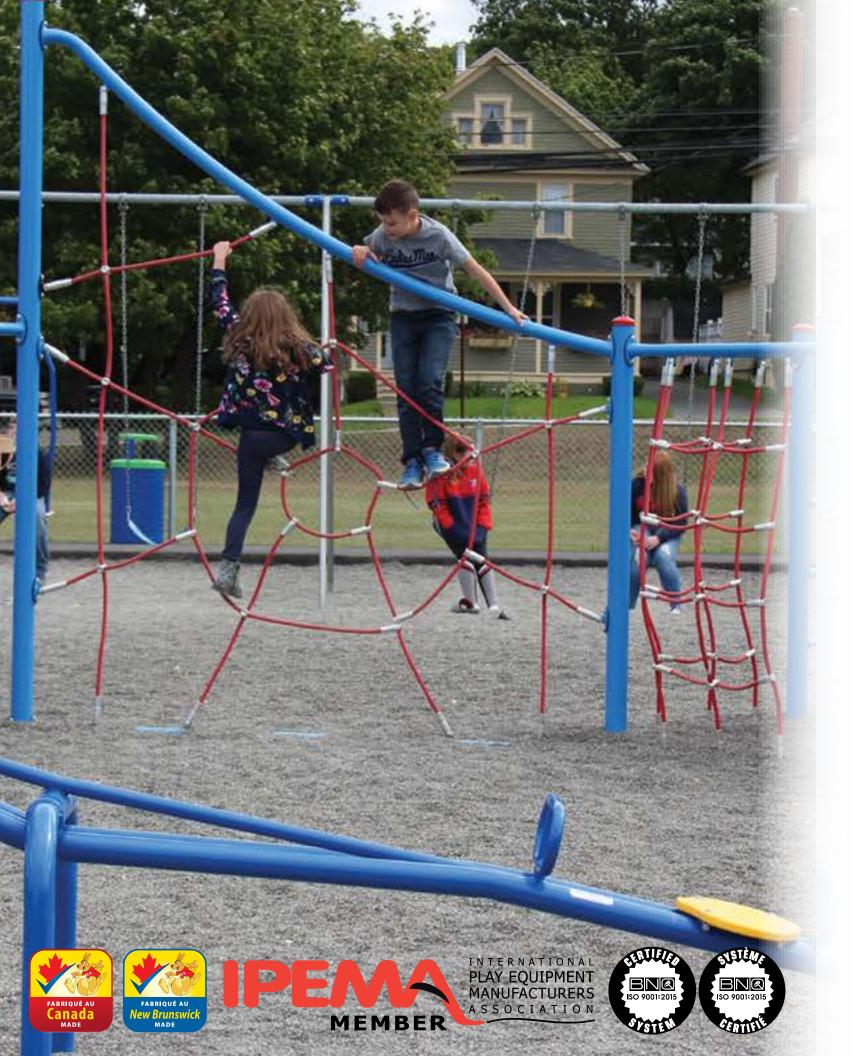

# SAIS PLAYGROUNDS

Make your playground even more exciting with our full line of additional independent playground components. Teeter totters, spring toys, climbers and activity walls; there is so much to choose from children with want to spend endless hours at your community park playing with family, friends or independently. Our independent components are a great way to add more play value to your space without investing in a complete playground makeover. Or they can be combined with any new playground structure to give a well-balanced play experience for all community members and their families.