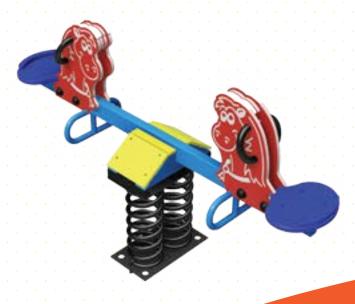

# B-415FN SPRING TOYS

**A playground** favorite!

B-407
TEETER-TOTTER

Teeter-Totters are ideal for boosting patience and collaborative play because this equipment requires balance and coordination between two or more children.