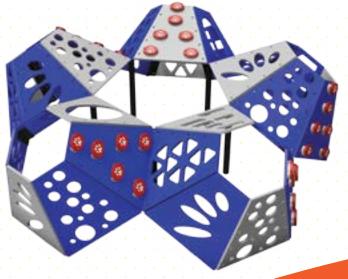

#### **CBL-200** CABLE CLIMBERS

A cable climber is a great addition to any park and will give your visitors a new climbing challenge!

A. SS-460

**B. SS-330M1CL** 