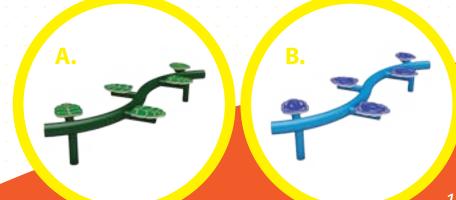

EB-207 BALANCE ACTIVITY

Available in different styles to match your park space! A. Clouds B. Magma

SS-403
BALANCE ACTIVITY

The Cable Bridge is a great addition to any park and will give your visitors a new balance challenge!