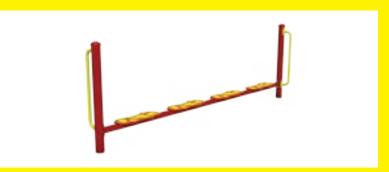

# **NC2-Nucleaus**

Children climb for fun, enjoyment, challenge, and the sense of danger.