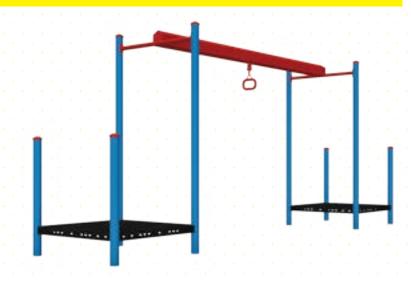

# Kup-151 FITNESS CIRCUITS

Recommended Ages: 5 to 12 years old

Capacity:
Up to 40 children

Playable Components:
Floating Stones Climber
Twist Ladder
Bumpy Horizontal Ladder
3D Puzzle Climber
Cable Bridge

# Kup-152 FITNESS CIRCUITS

Recommended Ages: 5 to 12 years old

Capacity:
Up to 18 children

Playable Components:
Tripod Climber A
Twist Ladder
Bumpy Horizontal Ladder
Ring Ladder
Tripod Climber B

# Kup-149 FITNESS CIRCUITS

Recommended Ages: 5 to 12 years old

Capacity:
Up to 40 children

Playable Components:
Balance Bridge
"C" Shaped Balance Beam
Circular Monkey Bars
Fixed Ring Ladder
Twist Ladder
Horizontal Snake Ladder
Spider Web Climber
Cable Bridge

Kup-148 FITNESS CIRCUITS

Recommended Ages: 5 to 12 years old

Capacity:
Up to 75 children

Playable Components:
Floating Stones Climber
Ring Ladder
Horizontal Snake Ladder
Fixed Ring Ladder
Twist Ladder
Spider Web Peak/
Post Ladder Climber
Wave Hill Climber
and so much more!