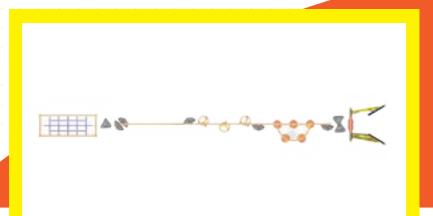

# Kup-149 FITNESS CIRCUITS

Recommended Ages: 5 to 12 years old

Capacity:
Up to 40 children

Playable Components:
Balance Bridge
"C" Shaped Balance Beam
Circular Monkey Bars
Fixed Ring Ladder
Twist Ladder
Horizontal Snake Ladder
Spider Web Climber
Cable Bridge