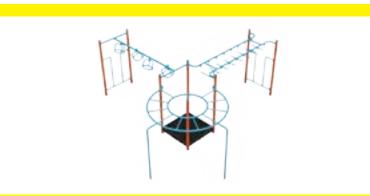

# Kup-151 FITNESS CIRCUITS

Recommended Ages: 5 to 12 years old

Capacity:
Up to 40 children

Playable Components:
Floating Stones Climber
Twist Ladder
Bumpy Horizontal Ladder
3D Puzzle Climber
Cable Bridge

# Kup-152 FITNESS CIRCUITS

Recommended Ages: 5 to 12 years old

Capacity:
Up to 18 children

Playable Components:
Tripod Climber A
Twist Ladder
Bumpy Horizontal Ladder
Ring Ladder
Tripod Climber B

# Kup-149 FITNESS CIRCUITS

Recommended Ages: 5 to 12 years old

Capacity:
Up to 40 children

Playable Components:
Balance Bridge
"C" Shaped Balance Beam
Circular Monkey Bars
Fixed Ring Ladder
Twist Ladder
Horizontal Snake Ladder
Spider Web Climber
Cable Bridge

Kup-148 FITNESS CIRCUITS

Recommended Ages: 5 to 12 years old

Capacity:
Up to 75 children

Playable Components:
Floating Stones Climber
Ring Ladder
Horizontal Snake Ladder
Fixed Ring Ladder
Twist Ladder
Spider Web Peak/
Post Ladder Climber
Wave Hill Climber
and so much more!