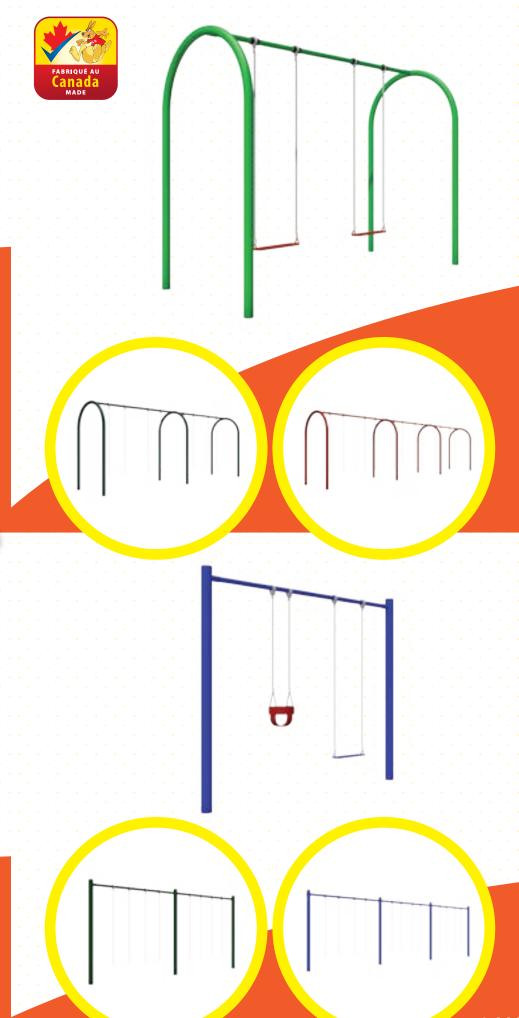

# REGSW SWING FRAME

#### **Standard Height of 9ft**

Also available in heights of 8ft or 10ft

Available in the capacity of 2, 4, 6, 8, 10, and 12 seats

> **Various swing seat** options available!

**ANTI-WRAP SWING HANGER** 

#### **SWARC** SWING FRAME

#### **Standard Height of 9ft**

Also available in heights of 8ft or 10ft

Available in the capacity of 2, 4, 6, 8, 10, and 12 seats

> **Various swing seat** options available!

**GALVANIZED SWING HANGER** 

# BS-700 SWING FRAME

#### **Standard Height of 9ft**

Also available in heights of 6ft, 8ft or 10ft

Available in the capacity of 2, 4, 6, 8, 10, and 12 seats

> **Various swing seat** options available!

**ANTI-WRAP SWING HANGER** 