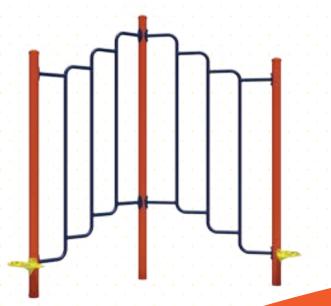

#### **CBL-200** CABLE CLIMBERS

A cable climber is a great addition to any park and will give your visitors a new climbing challenge!

A. SS-460

**B. SS-330M1CL** 