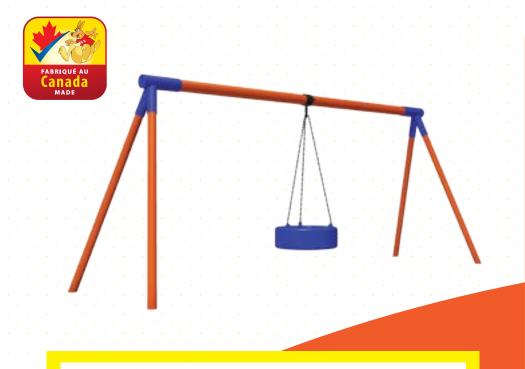

### **HW-122**

SWING SEAT

Vandal Proof Commercial Inclusive Swing with Yoke Black, Blue, Green, Red, Yellow