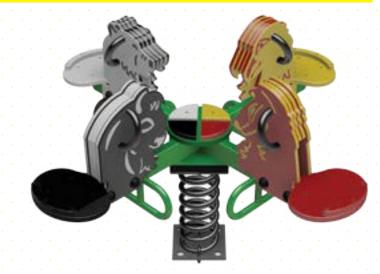

#### B-409 SPRING TOYS

Spring toys are ideal for boosting patience and collaborative play because this equipment requires balance and coordination involving up to four children.