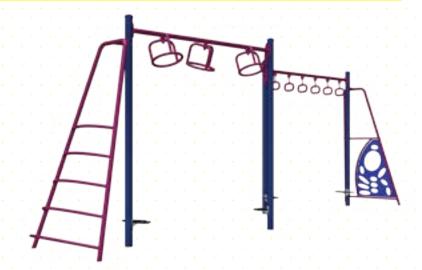

# Kup-151 FITNESS CIRCUITS

Recommended Ages: 5 to 12 years old

Capacity:
Up to 40 children

Playable Components:
Floating Stones Climber
Twist Ladder
Bumpy Horizontal Ladder
3D Puzzle Climber
Cable Bridge

# Kup-152 FITNESS CIRCUITS

Recommended Ages: 5 to 12 years old

Capacity:
Up to 18 children

Playable Components:
Tripod Climber A
Twist Ladder
Bumpy Horizontal Ladder
Ring Ladder
Tripod Climber B

# Kup-149 FITNESS CIRCUITS

Recommended Ages: 5 to 12 years old

Capacity:
Up to 40 children

Playable Components:
Balance Bridge
"C" Shaped Balance Beam
Circular Monkey Bars
Fixed Ring Ladder
Twist Ladder
Horizontal Snake Ladder
Spider Web Climber
Cable Bridge

Kup-148 FITNESS CIRCUITS

Recommended Ages: 5 to 12 years old

Capacity:
Up to 75 children

Playable Components:
Floating Stones Climber
Ring Ladder
Horizontal Snake Ladder
Fixed Ring Ladder
Twist Ladder
Spider Web Peak/
Post Ladder Climber
Wave Hill Climber
and so much more!