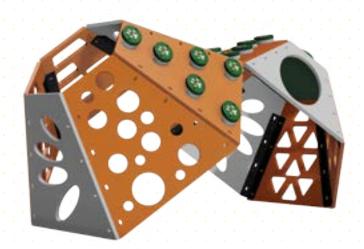

# Kup-151 FITNESS CIRCUITS

Recommended Ages: 5 to 12 years old

Capacity:
Up to 40 children

Playable Components:
Floating Stones Climber
Twist Ladder
Bumpy Horizontal Ladder
3D Puzzle Climber
Cable Bridge