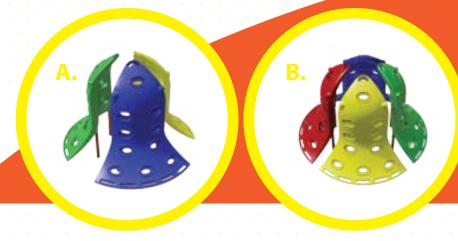

EB-207 BALANCE ACTIVITY

Available in different styles to match your park space! A. Clouds B. Magma

SS-403
BALANCE ACTIVITY

The Cable Bridge is a great addition to any park and will give your visitors a new balance challenge!