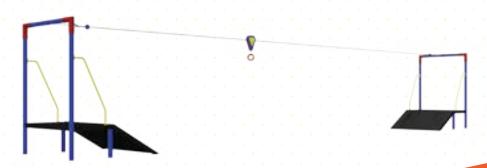

EB-207 BALANCE ACTIVITY

Available in different styles to match your park space! A. Clouds B. Magma

SS-403
BALANCE ACTIVITY

The Cable Bridge is a great addition to any park and will give your visitors a new balance challenge!