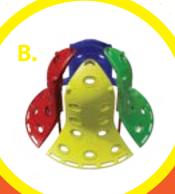

EB-207 BALANCE ACTIVITY

Available in different styles to match your park space! A. Clouds B. Magma

SS-403
BALANCE ACTIVITY

The Cable Bridge is a great addition to any park and will give your visitors a new balance challenge!