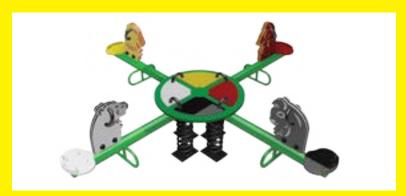

#### B-409 SPRING TOYS

Spring toys are ideal for boosting patience and collaborative play because this equipment requires balance and coordination involving up to four children.