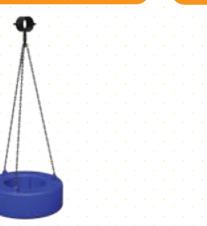

# **7TRSW-1**

TIRE SWING

#### **PRODUCT SPECIFICATIONS:**

Pre-Galvinized Allied Steel Frame 31/2" Diameter Legs 5" Diameter Top Beam

Galvanized Chain 1/4" Link; Grade 30