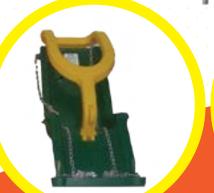

### **HW-122**

SWING SEAT

Vandal Proof Commercial Inclusive Swing with Yoke Black, Blue, Green, Red, Yellow

Inclusive
Swing Seat
also available!
HW-122