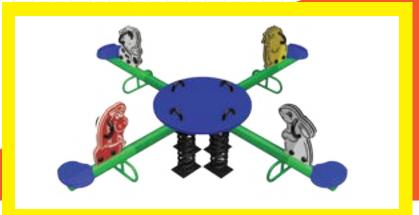

#### B-409 SPRING TOYS

Spring toys are ideal for boosting patience and collaborative play because this equipment requires balance and coordination involving up to four children.