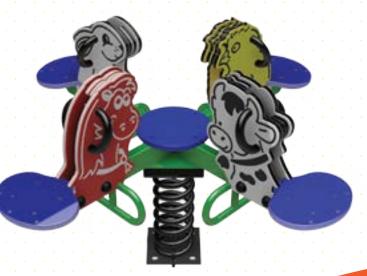

#### B-409 SPRING TOYS

Spring toys are ideal for boosting patience and collaborative play because this equipment requires balance and coordination involving up to four children.