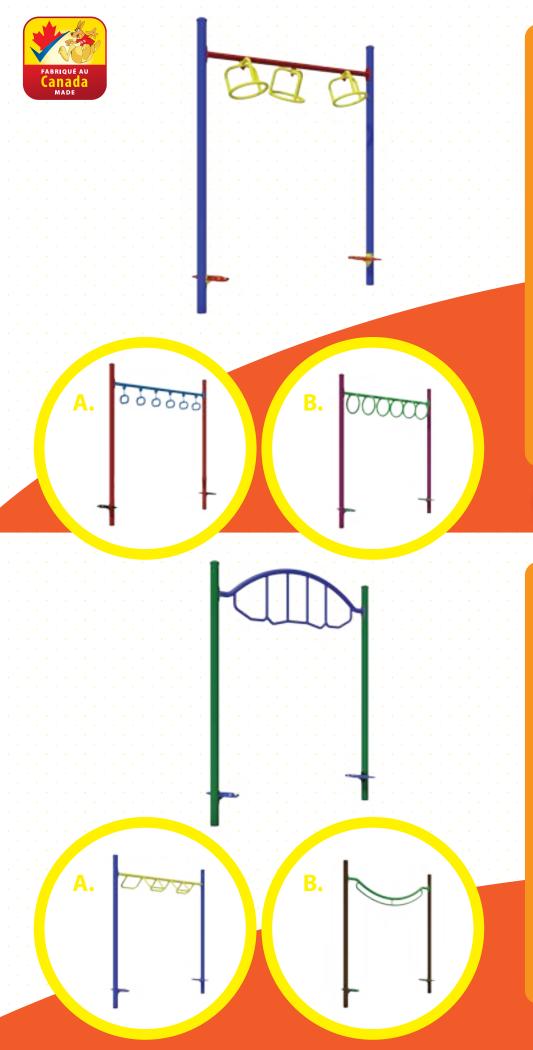

#### **Standard Height of 9ft**

Also available in heights of 8ft or 10ft

Available in the capacity of 2, 4, 6, 8, 10, and 12 seats

> **Various swing seat** options available!

**ANTI-WRAP SWING HANGER** 

# REGSW SWING FRAME

### **HW-028**

ANTI-WRAP SWING HANGER

2<sup>3</sup>/<sub>8</sub>" Anti-Wrap Swing Hanger with Shackle Pendulum HW-029 - 3<sup>1</sup>/<sub>2</sub>" Anti-Wrap Swing Hanger

# **PB-100**

**SWING SEAT** 

**Parent Swing** 

**HW-026**GALVANIZED SWING HANGER

2<sup>3</sup>/<sub>8</sub>" Galvanized Swing Hanger with Shackle Pendulum HW-027 - 3<sup>1</sup>/<sub>2</sub>" Galvanized Swing Hanger