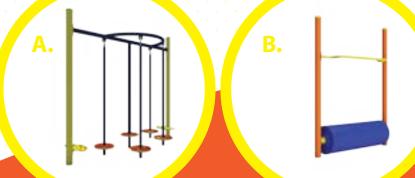

A. SL- 325

**B. SL-466** 

**ES-160** 

OVERHEAD ACTIVITY

Hanging upside down stimulates the vestibular system, and it is one of the most effective and unique experiences a child can have.

SS-334 OVERHEAD ACTIVITY