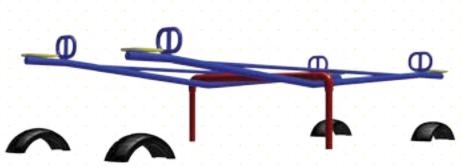

# B-415FN SPRING TOYS

**A playground** favorite!

B-407
TEETER-TOTTER

Teeter-Totters are ideal for boosting patience and collaborative play because this equipment requires balance and coordination between two or more children.