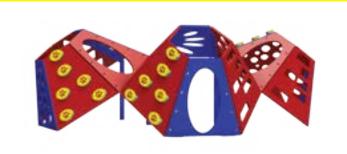

# **SL-WHC**

METAL CLIMBERS

Climbing at a young age helps boosts physical skills such as balance, hand and foot coordination, and agility.

# SL-Tripod METAL CLIMBERS

Available in different styles to match your park space! Option A Option B