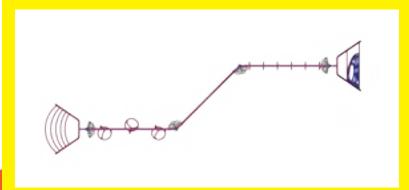

# Kup-151 FITNESS CIRCUITS

Recommended Ages: 5 to 12 years old

Capacity:
Up to 40 children

Playable Components:
Floating Stones Climber
Twist Ladder
Bumpy Horizontal Ladder
3D Puzzle Climber
Cable Bridge