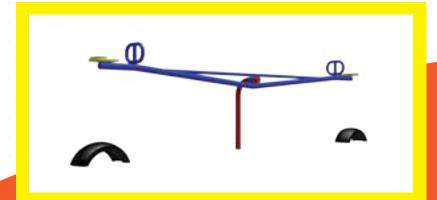

s and imagination of children.

# **B-404**

SPRING TOYS

Various color options available!



#### B-409 SPRING TOYS

Spring toys are ideal for boosting patience and collaborative play because this equipment requires balance and coordination involving up to four children.

# **B-408**

SPRING TOYS

# A playground favorite!











# **B-414**

SPRING TOYS

The rocking motion soothes the brain and facilitates concentration along with the ability to think logically, which provides overall better cognitive processing.

**B-415** SPRING TOYS

**Various** color options available!



# B-414FN SPRING TOYS

Theme inspired playground equipment is a fun way to explore new topics with kids; and it also sets the stage for imaginative play.

# B-415FN SPRING TOYS

**A playground** favorite!









B-407
TEETER-TOTTER

Teeter-Totters are ideal for boosting patience and collaborative play because this equipment requires balance and coordination between two or more children.

# **DIGGERS**

**A. T-122 B. T-122A** 



B-412-2 TEETER-TOTTER

The child's upper and lower body strength develops as the teeter-totter moves up and down. It helps the kid learn about motion through space as well as body balance.

B-403
TEETER-TOTTER

A playground

classic!



# TERRAINS DE JEUX CONTROL PLAYGROUNDS





1.888.212.1411 1.506.789.0990



contact@kangoroo.com



Kangoroo.com