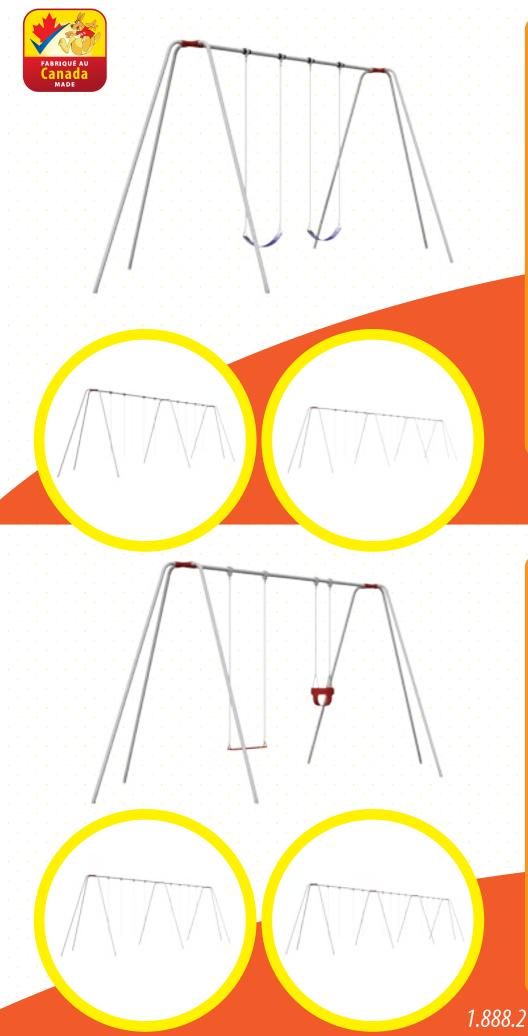

#### **Standard Height of 9ft**

Also available in heights of 8ft or 10ft

Available in the capacity of 2, 4, 6, 8, 10, and 12 seats

> **Various swing seat** options available!

**ANTI-WRAP SWING HANGER** 

# REGSW SWING FRAME

#### **Standard Height of 9ft**

Also available in heights of 8ft or 10ft

Available in the capacity of 2, 4, 6, 8, 10, and 12 seats

> **Various swing seat** options available!

**GALVANIZED SWING HANGER** 

#### **SWARC** SWING FRAME

#### **Standard Height of 9ft**

Also available in heights of 6ft, 8ft or 10ft

Available in the capacity of 2, 4, 6, 8, 10, and 12 seats

> **Various swing seat** options available!

**ANTI-WRAP SWING HANGER** 

# BS-700 SWING FRAME

#### **Standard Height of 9ft**

Also available in heights of 8ft or 10ft

Available in the capacity of 2, 4, 6, and 8 seats

> **Various swing seat** options available!

**GALVANIZED SWING HANGER** 

1.888.212.1411 - contact@kangoroo.com