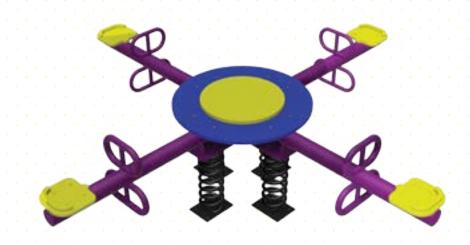

#### B-409 SPRING TOYS

Spring toys are ideal for boosting patience and collaborative play because this equipment requires balance and coordination involving up to four children.