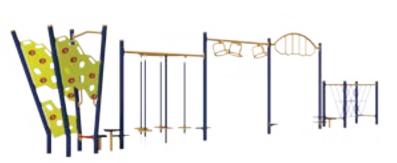

# Kup-151 FITNESS CIRCUITS

Recommended Ages: 5 to 12 years old

Capacity:
Up to 40 children

Playable Components:
Floating Stones Climber
Twist Ladder
Bumpy Horizontal Ladder
3D Puzzle Climber
Cable Bridge

# Kup-152 FITNESS CIRCUITS

Recommended Ages: 5 to 12 years old

Capacity:
Up to 18 children

Playable Components:
Tripod Climber A
Twist Ladder
Bumpy Horizontal Ladder
Ring Ladder
Tripod Climber B

# Kup-149 FITNESS CIRCUITS

Recommended Ages: 5 to 12 years old

Capacity:
Up to 40 children

Playable Components:
Balance Bridge
"C" Shaped Balance Beam
Circular Monkey Bars
Fixed Ring Ladder
Twist Ladder
Horizontal Snake Ladder
Spider Web Climber
Cable Bridge

Kup-148 FITNESS CIRCUITS

Recommended Ages: 5 to 12 years old

Capacity:
Up to 75 children

Playable Components:
Floating Stones Climber
Ring Ladder
Horizontal Snake Ladder
Fixed Ring Ladder
Twist Ladder
Spider Web Peak/
Post Ladder Climber
Wave Hill Climber
and so much more!