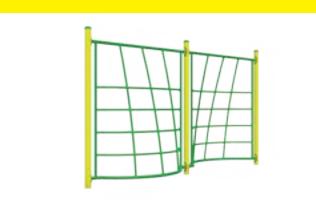

#### **CBL-200** CABLE CLIMBERS

A cable climber is a great addition to any park and will give your visitors a new climbing challenge!

A. SS-460

**B. SS-330M1CL** 

# Kup-135 CABLE CLIMBERS

Through climbing, children begin to develop their fine motor skills including dexterity, grip and grasp.

A. HG-104

**B. HG-107** 

1.888.212.1411 - contact@kangoroo.com