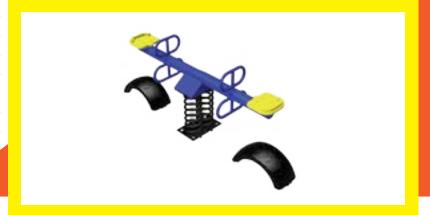

# **DIGGERS**

**A. T-122 B. T-122A** 

B-412-2 TEETER-TOTTER

The child's upper and lower body strength develops as the teeter-totter moves up and down. It helps the kid learn about motion through space as well as body balance.