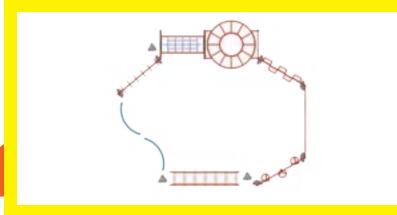

# Kup-149 FITNESS CIRCUITS

Recommended Ages: 5 to 12 years old

Capacity:
Up to 40 children

Playable Components:
Balance Bridge
"C" Shaped Balance Beam
Circular Monkey Bars
Fixed Ring Ladder
Twist Ladder
Horizontal Snake Ladder
Spider Web Climber
Cable Bridge