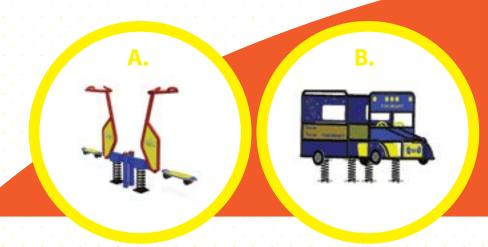

#### A-521S SPRING TOYS

Spring toys encourage children to get up and move because they make physical activity easy, fun and part of imaginative play.

A. B-410

**B. A-525S** 