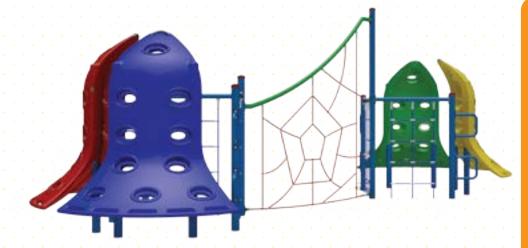

# Kup-149 FITNESS CIRCUITS

Recommended Ages: 5 to 12 years old

Capacity:
Up to 40 children

Playable Components:
Balance Bridge
"C" Shaped Balance Beam
Circular Monkey Bars
Fixed Ring Ladder
Twist Ladder
Horizontal Snake Ladder
Spider Web Climber
Cable Bridge