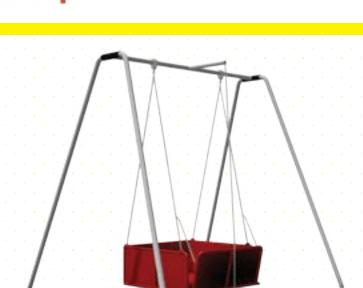

# REGSW SWING FRAME

#### **Standard Height of 9ft**

Also available in heights of 8ft or 10ft

Available in the capacity of 2, 4, 6, 8, 10, and 12 seats

> **Various swing seat** options available!

**ANTI-WRAP SWING HANGER** 