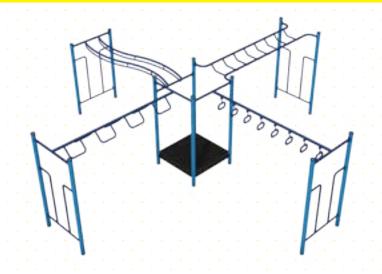

# Kup-151 FITNESS CIRCUITS

Recommended Ages: 5 to 12 years old

Capacity:
Up to 40 children

Playable Components:
Floating Stones Climber
Twist Ladder
Bumpy Horizontal Ladder
3D Puzzle Climber
Cable Bridge

# Kup-152 FITNESS CIRCUITS

Recommended Ages: 5 to 12 years old

Capacity:
Up to 18 children

Playable Components:
Tripod Climber A
Twist Ladder
Bumpy Horizontal Ladder
Ring Ladder
Tripod Climber B

# Kup-149 FITNESS CIRCUITS

Recommended Ages: 5 to 12 years old

Capacity:
Up to 40 children

Playable Components:
Balance Bridge
"C" Shaped Balance Beam
Circular Monkey Bars
Fixed Ring Ladder
Twist Ladder
Horizontal Snake Ladder
Spider Web Climber
Cable Bridge

Kup-148 FITNESS CIRCUITS

Recommended Ages: 5 to 12 years old

Capacity:
Up to 75 children

Playable Components:
Floating Stones Climber
Ring Ladder
Horizontal Snake Ladder
Fixed Ring Ladder
Twist Ladder
Spider Web Peak/
Post Ladder Climber
Wave Hill Climber
and so much more!