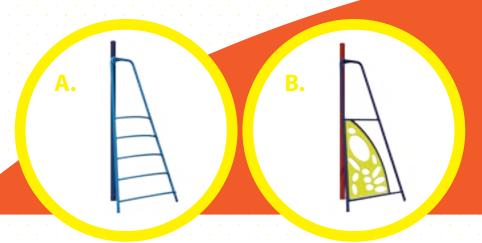

#### **CBL-200** CABLE CLIMBERS

A cable climber is a great addition to any park and will give your visitors a new climbing challenge!

A. SS-460

**B. SS-330M1CL** 