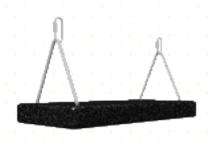

#### **HW-013**

**SWING SEAT** 

Vandal Proof Commercial Roto-Molded Flat Swing Seat Black, Blue, Green, Red, Yellow, Tan