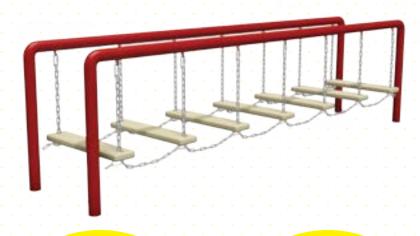

# **PB-100**

**SWING SEAT** 

**Parent Swing** 

**HW-026**GALVANIZED SWING HANGER

2<sup>3</sup>/<sub>8</sub>" Galvanized Swing Hanger with Shackle Pendulum HW-027 - 3<sup>1</sup>/<sub>2</sub>" Galvanized Swing Hanger