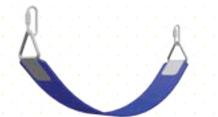

#### HW-005 SWING SEAT

Vandal Proof Commercial Belt Swing Seat Black, Blue, Green, Red, Yellow, Tan