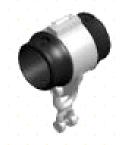

### **HW-028**

ANTI-WRAP SWING HANGER

2<sup>3</sup>/<sub>8</sub>" Anti-Wrap Swing Hanger with Shackle Pendulum HW-029 - 3<sup>1</sup>/<sub>2</sub>" Anti-Wrap Swing Hanger

# **PB-100**

**SWING SEAT** 

**Parent Swing** 

**HW-026**GALVANIZED SWING HANGER

2<sup>3</sup>/<sub>8</sub>" Galvanized Swing Hanger with Shackle Pendulum HW-027 - 3<sup>1</sup>/<sub>2</sub>" Galvanized Swing Hanger