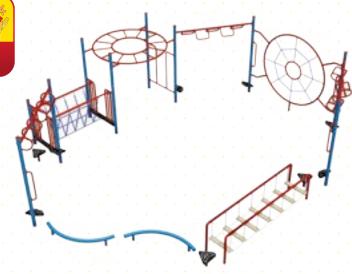

# Kup-149 FITNESS CIRCUITS

Recommended Ages: 5 to 12 years old

Capacity:
Up to 40 children

Playable Components:
Balance Bridge
"C" Shaped Balance Beam
Circular Monkey Bars
Fixed Ring Ladder
Twist Ladder
Horizontal Snake Ladder
Spider Web Climber
Cable Bridge