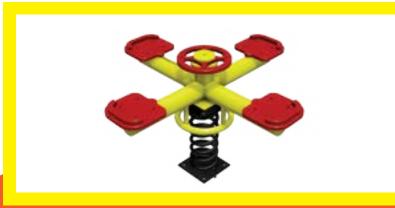

#### B-409 SPRING TOYS

Spring toys are ideal for boosting patience and collaborative play because this equipment requires balance and coordination involving up to four children.