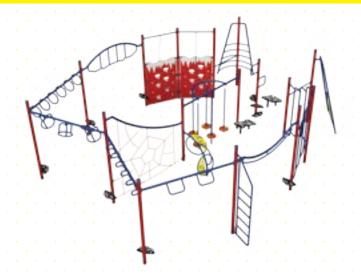

Kup-148 FITNESS CIRCUITS

Recommended Ages: 5 to 12 years old

Capacity:
Up to 75 children

Playable Components:
Floating Stones Climber
Ring Ladder
Horizontal Snake Ladder
Fixed Ring Ladder
Twist Ladder
Spider Web Peak/
Post Ladder Climber
Wave Hill Climber
and so much more!