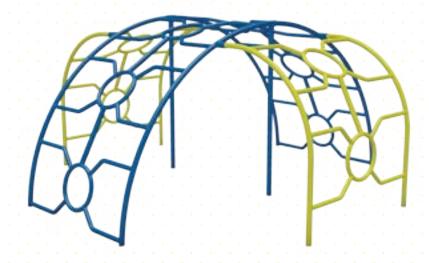

# Kup-151 FITNESS CIRCUITS

Recommended Ages: 5 to 12 years old

Capacity:
Up to 40 children

Playable Components:
Floating Stones Climber
Twist Ladder
Bumpy Horizontal Ladder
3D Puzzle Climber
Cable Bridge

# Kup-152 FITNESS CIRCUITS

Recommended Ages: 5 to 12 years old

Capacity:
Up to 18 children

Playable Components:
Tripod Climber A
Twist Ladder
Bumpy Horizontal Ladder
Ring Ladder
Tripod Climber B

# Kup-149 FITNESS CIRCUITS

Recommended Ages: 5 to 12 years old

Capacity:
Up to 40 children

Playable Components:
Balance Bridge
"C" Shaped Balance Beam
Circular Monkey Bars
Fixed Ring Ladder
Twist Ladder
Horizontal Snake Ladder
Spider Web Climber
Cable Bridge

Kup-148 FITNESS CIRCUITS

Recommended Ages: 5 to 12 years old

Capacity:
Up to 75 children

Playable Components:
Floating Stones Climber
Ring Ladder
Horizontal Snake Ladder
Fixed Ring Ladder
Twist Ladder
Spider Web Peak/
Post Ladder Climber
Wave Hill Climber
and so much more!