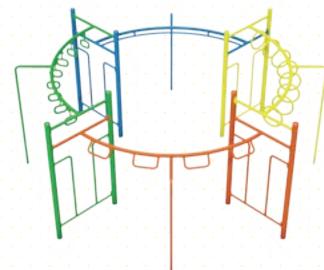

# Kup-151 FITNESS CIRCUITS

Recommended Ages: 5 to 12 years old

Capacity:
Up to 40 children

Playable Components:
Floating Stones Climber
Twist Ladder
Bumpy Horizontal Ladder
3D Puzzle Climber
Cable Bridge

# Kup-152 FITNESS CIRCUITS

Recommended Ages: 5 to 12 years old

Capacity:
Up to 18 children

Playable Components:
Tripod Climber A
Twist Ladder
Bumpy Horizontal Ladder
Ring Ladder
Tripod Climber B

# Kup-149 FITNESS CIRCUITS

Recommended Ages: 5 to 12 years old

Capacity:
Up to 40 children

Playable Components:
Balance Bridge
"C" Shaped Balance Beam
Circular Monkey Bars
Fixed Ring Ladder
Twist Ladder
Horizontal Snake Ladder
Spider Web Climber
Cable Bridge

Kup-148 FITNESS CIRCUITS

Recommended Ages: 5 to 12 years old

Capacity:
Up to 75 children

Playable Components:
Floating Stones Climber
Ring Ladder
Horizontal Snake Ladder
Fixed Ring Ladder
Twist Ladder
Spider Web Peak/
Post Ladder Climber
Wave Hill Climber
and so much more!