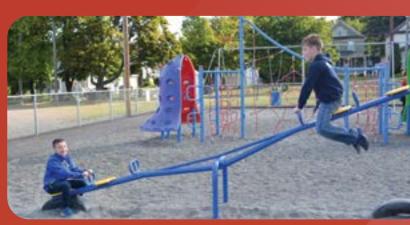

# B-415FN SPRING TOYS

**A playground** favorite!

B-407
TEETER-TOTTER

Teeter-Totters are ideal for boosting patience and collaborative play because this equipment requires balance and coordination between two or more children.

# **DIGGERS**

**A. T-122 B. T-122A** 

B-412-2 TEETER-TOTTER

The child's upper and lower body strength develops as the teeter-totter moves up and down. It helps the kid learn about motion through space as well as body balance.

B-403
TEETER-TOTTER

A playground

classic!