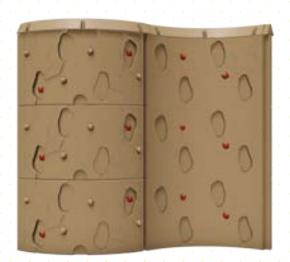

EB-207 BALANCE ACTIVITY

Available in different styles to match your park space! A. Clouds B. Magma

SS-403
BALANCE ACTIVITY

The Cable Bridge is a great addition to any park and will give your visitors a new balance challenge!