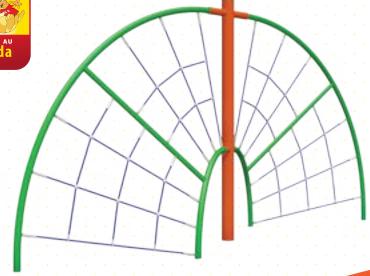

EB-207 BALANCE ACTIVITY

Available in different styles to match your park space! A. Clouds B. Magma

SS-403
BALANCE ACTIVITY

The Cable Bridge is a great addition to any park and will give your visitors a new balance challenge!