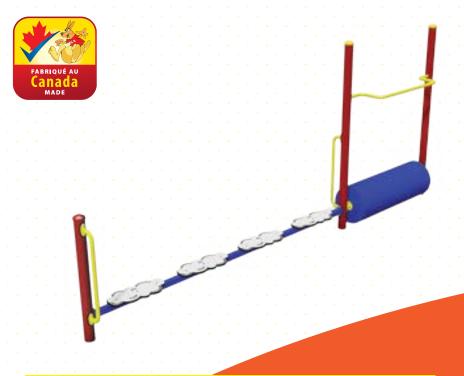

# **NC2-2A-Nucleaus**

Add to any existing playground to give children a new challenge!