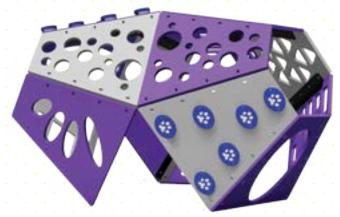

#### **CBL-200** CABLE CLIMBERS

A cable climber is a great addition to any park and will give your visitors a new climbing challenge!

A. SS-460

**B. SS-330M1CL** 

# Kup-135 CABLE CLIMBERS

Through climbing, children begin to develop their fine motor skills including dexterity, grip and grasp.

A. HG-104

**B. HG-107** 

1.888.212.1411 - contact@kangoroo.com