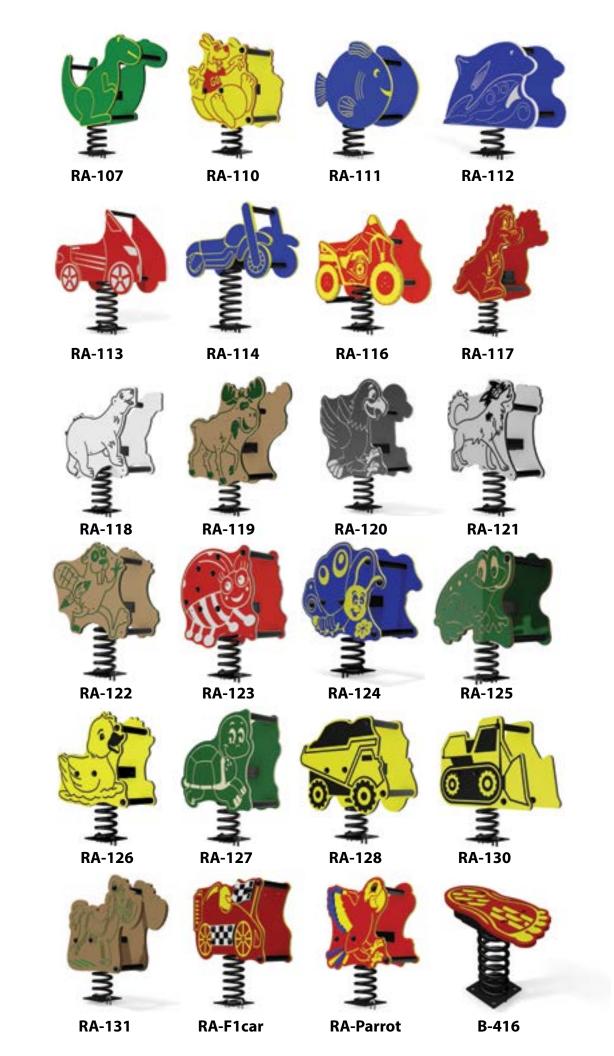

#### B-404A SPRING TOYS

The spring toys are unique and comes in various forms like animals and cars. It sparks the innovativeness and imagination of children.

# **B-404**

SPRING TOYS

Various color options available!