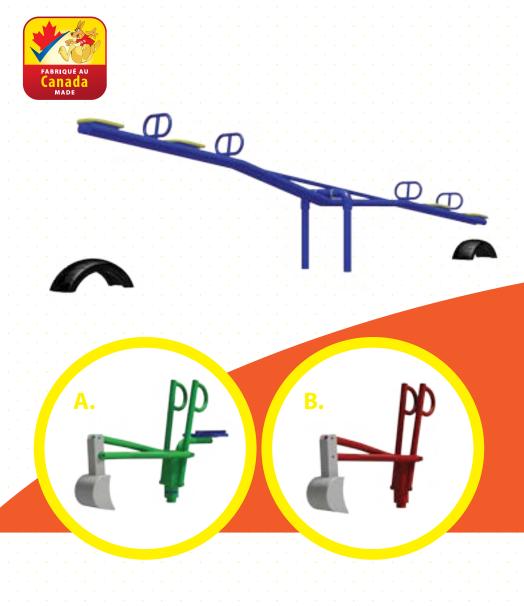

# **DIGGERS**

**A. T-122 B. T-122A** 

B-412-2 TEETER-TOTTER

The child's upper and lower body strength develops as the teeter-totter moves up and down. It helps the kid learn about motion through space as well as body balance.