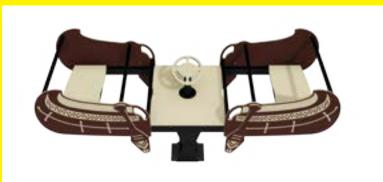

# **B-414**

SPRING TOYS

The rocking motion soothes the brain and facilitates concentration along with the ability to think logically, which provides overall better cognitive processing.

**B-415** SPRING TOYS